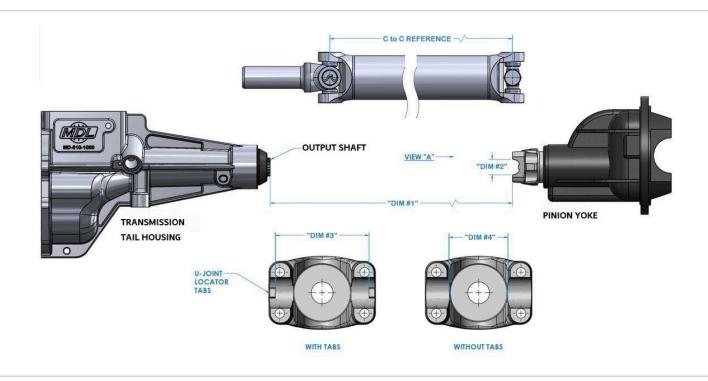

## TAKE MEASUREMENTS WITH VEHICLE AT RIDE HEIGHT

| DIM #1                                                                                                              | Output shaft of transmission to pinion yoke face                                      |                                       |                          |
|---------------------------------------------------------------------------------------------------------------------|---------------------------------------------------------------------------------------|---------------------------------------|--------------------------|
| DIM #2                                                                                                              | Cap size of the rear U-joint (pinion yoke U-joint saddle) 01" 1-1/16" 1-1/18" 1-3/16" |                                       |                          |
| DIM #3                                                                                                              | Distance between U-Joint locator tabs 3-1/4"                                          | <b>3-5/8</b> "                        |                          |
| DIM #4                                                                                                              | If no locator tabs, inside distance between U-joint sado                              | dle 🔾 <b>1-11/16"</b> 🔾 <b>2-1/</b> 8 | 3" <b>2-9/16" 2-5/8"</b> |
| Count the number of splines on the trans output shaft $\bigcirc$ 27 $\bigcirc$ 28 $\bigcirc$ 31 $\bigcirc$ 32 Other |                                                                                       |                                       |                          |
| CHECK THE SHAFT MATERIAL YOU WISH TO PURCHASE.                                                                      |                                                                                       |                                       |                          |
| ☐ DOM Steel (Stock & Racing)                                                                                        |                                                                                       |                                       |                          |
| 6061 T-6 ALUMINUM (Street Rod & Racing)                                                                             |                                                                                       |                                       |                          |
| Tube Diameter: 3.0" 3.5" 4.0" 5.0"                                                                                  |                                                                                       |                                       |                          |
| What type of transmission are you using?                                                                            |                                                                                       |                                       |                          |
| Name                                                                                                                |                                                                                       |                                       |                          |
| Address                                                                                                             |                                                                                       | State                                 | Zip                      |
| Phone Number                                                                                                        |                                                                                       |                                       |                          |